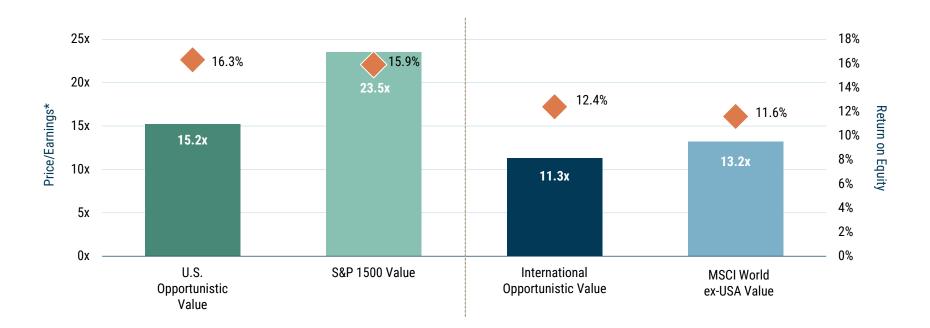

## DEEP VALUE: CHEAP WITH STRONG FUNDAMENTALS

## Characteristics of various Value implementations

## Preliminary as of 3/31/24 | Source: S&P, MSCI

\*Historical 1-year weighted median

MSCI data may not be reproduced or used for any other purpose. MSCI provides no warranties, has not prepared or approved this report, and has no liability hereunder. Please visit <a href="https://www.gmo.com/americas/benchmark-disclaimers/">https://www.gmo.com/americas/benchmark-disclaimers/</a> to review the complete benchmark disclaimer notice.