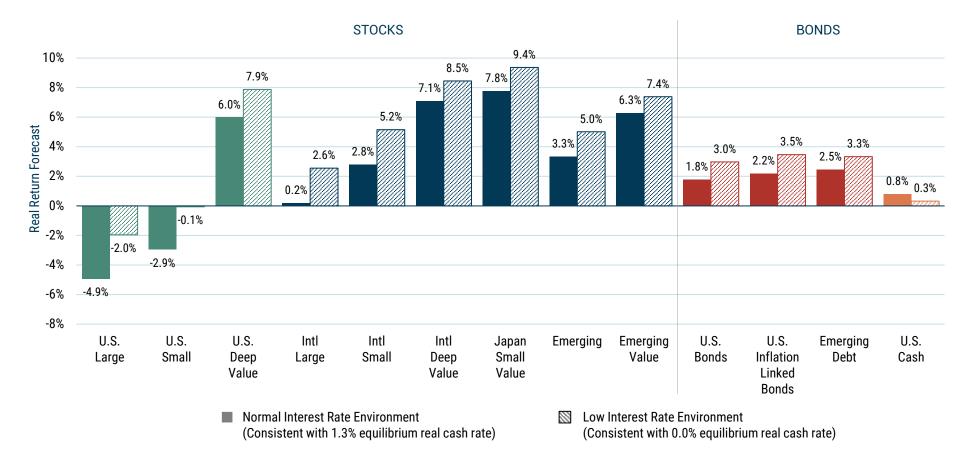

## 7-YEAR ASSET CLASS REAL RETURN FORECASTS\*

## As of May 31, 2025

## Source: GMO

\*The chart represents real return forecasts for several asset classes and not for any GMO fund or strategy. These forecasts are forward-looking statements based upon the reasonable beliefs of GMO and are not a guarantee of future performance. Forward-looking statements speak only as of the date they are made, and GMO assumes no duty to and does not undertake to update forward-looking statements. Forward-looking statements are subject to numerous assumptions, risks, and uncertainties, which change over time. Actual results may differ materially from those anticipated in forward-looking statements.