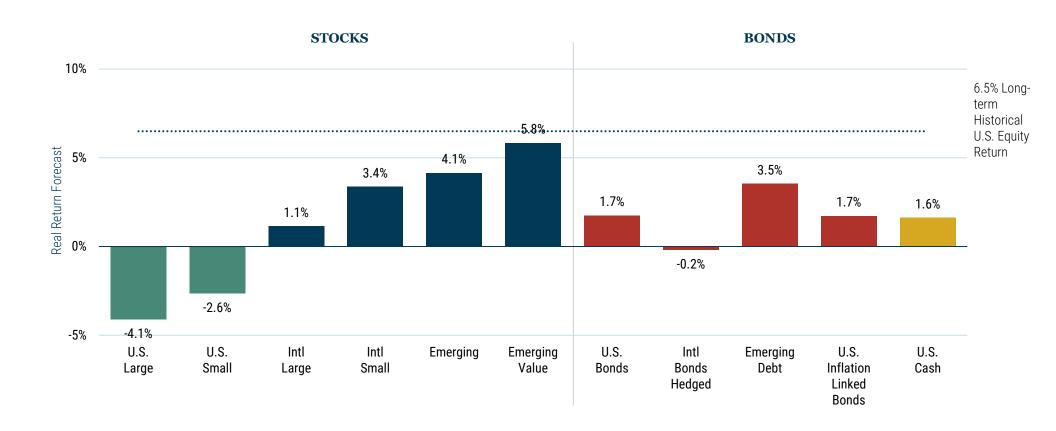

## 7-YEAR ASSET CLASS REAL RETURN FORECASTS\*

## As of February 29, 2024

## Source: GMO

<sup>\*</sup>The chart represents local, real return forecasts for several asset classes and not for any GMO fund or strategy. These forecasts are forward-looking statements based upon the reasonable beliefs of GMO and are not a guarantee of future performance. Forward-looking statements speak only as of the date they are made, and GMO assumes no duty to and does not undertake to update forward-looking statements. Forward-looking statements are subject to numerous assumptions, risks, and uncertainties, which change over time. Actual results may differ materially from those anticipated in forward-looking statements. U.S. inflation is assumed to mean revert to long-term inflation of 2.3% over 15 years.