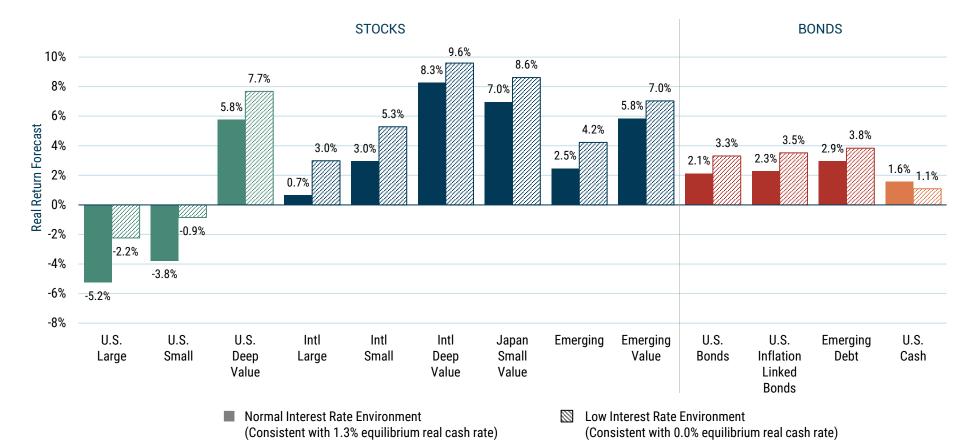

## 7-YEAR ASSET CLASS REAL RETURN FORECASTS\*

## As of December 31, 2024

## Source: GMO

\*The chart represents real return forecasts for several asset classes and not for any GMO fund or strategy. These forecasts are forward-looking statements based upon the reasonable beliefs of GMO and are not a guarantee of future performance. Forward-looking statements speak only as of the date they are made, and GMO assumes no duty to and does not undertake to update forward-looking statements. Forward-looking statements are subject to numerous assumptions, risks, and uncertainties, which change over time. Actual results may differ materially from those anticipated in forward-looking statements.