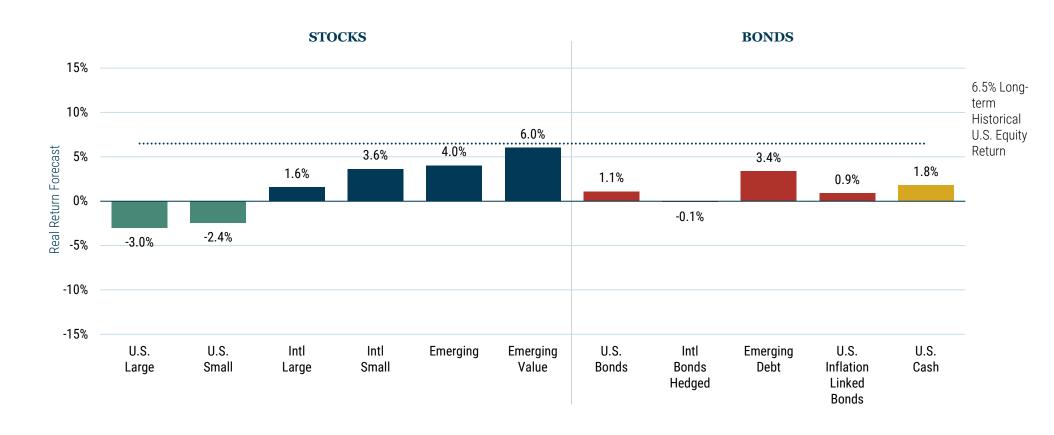

## 7-YEAR ASSET CLASS REAL RETURN FORECASTS\*

## As of July 31, 2023

## Source: GMO

<sup>\*</sup>The chart represents local, real return forecasts for several asset classes and not for any GMO fund or strategy. These forecasts are forward-looking statements based upon the reasonable beliefs of GMO and are not a guarantee of future performance. Forward-looking statements speak only as of the date they are made, and GMO assumes no duty to and does not undertake to update forward-looking statements. Forward-looking statements are subject to numerous assumptions, risks, and uncertainties, which change over time. Actual results may differ materially from those anticipated in forward-looking statements. U.S. inflation is assumed to mean revert to long-term inflation of 2.3% over 15 years.