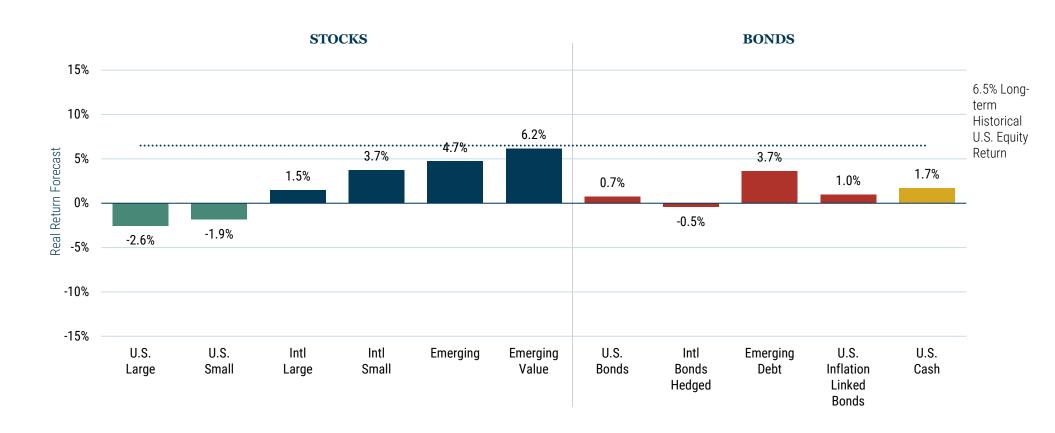

## 7-YEAR ASSET CLASS REAL RETURN FORECASTS\*

## As of June 30, 2023

## Source: GMO

<sup>\*</sup>The chart represents local, real return forecasts for several asset classes and not for any GMO fund or strategy. These forecasts are forward-looking statements based upon the reasonable beliefs of GMO and are not a guarantee of future performance. Forward-looking statements speak only as of the date they are made, and GMO assumes no duty to and does not undertake to update forward-looking statements. Forward-looking statements are subject to numerous assumptions, risks, and uncertainties, which change over time. Actual results may differ materially from those anticipated in forward-looking statements. U.S. inflation is assumed to mean revert to long-term inflation of 2.3% over 15 years.