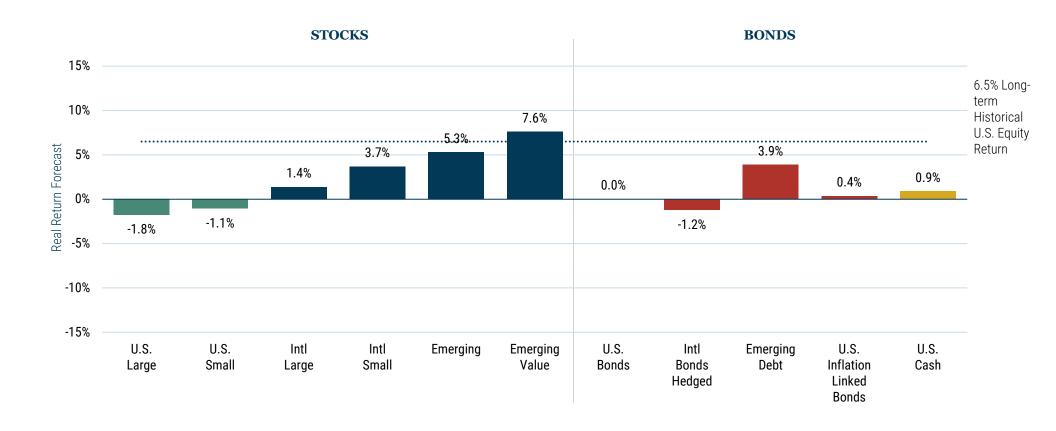

## 7-YEAR ASSET CLASS REAL RETURN FORECASTS\*

## As of April 30, 2023

## Source: GMO

<sup>\*</sup>The chart represents local, real return forecasts for several asset classes and not for any GMO fund or strategy. These forecasts are forward-looking statements based upon the reasonable beliefs of GMO and are not a guarantee of future performance. Forward-looking statements speak only as of the date they are made, and GMO assumes no duty to and does not undertake to update forward-looking statements. Forward-looking statements are subject to numerous assumptions, risks, and uncertainties, which change over time. Actual results may differ materially from those anticipated in forward-looking statements. U.S. inflation is assumed to mean revert to long-term inflation of 2.3% over 15 years.