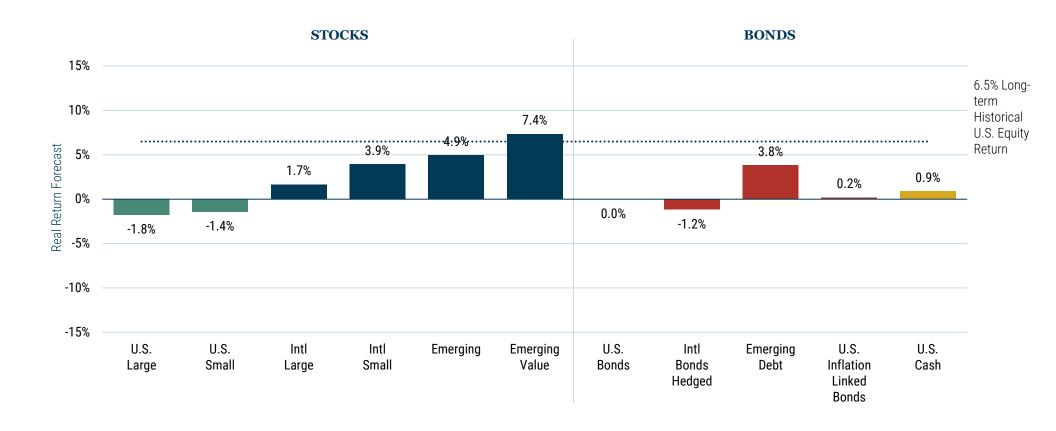

## 7-YEAR ASSET CLASS REAL RETURN FORECASTS\*

## As of March 31, 2023

## Source: GMO

<sup>\*</sup>The chart represents local, real return forecasts for several asset classes and not for any GMO fund or strategy. These forecasts are forward-looking statements based upon the reasonable beliefs of GMO and are not a guarantee of future performance. Forward-looking statements speak only as of the date they are made, and GMO assumes no duty to and does not undertake to update forward-looking statements. Forward-looking statements are subject to numerous assumptions, risks, and uncertainties, which change over time. Actual results may differ materially from those anticipated in forward-looking statements. U.S. inflation is assumed to mean revert to long-term inflation of 2.3% over 15 years.