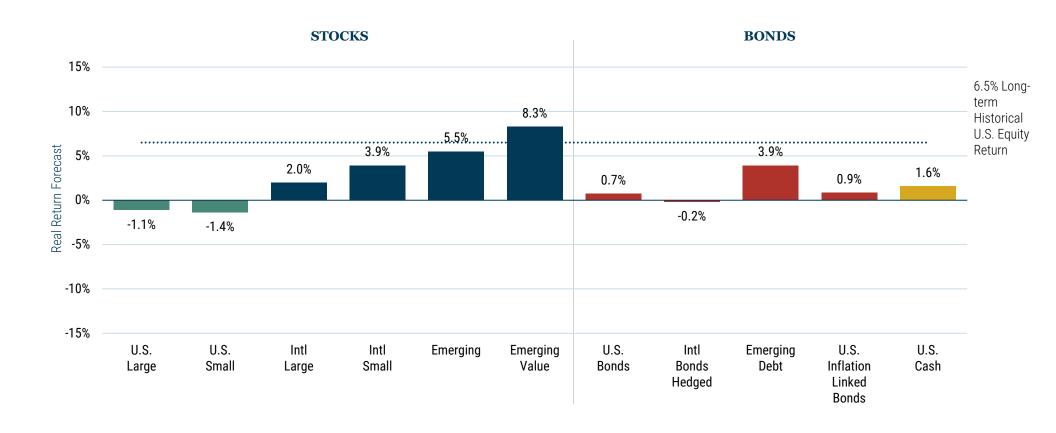

## 7-YEAR ASSET CLASS REAL RETURN FORECASTS\*

## As of February 28, 2023

## Source: GMO

<sup>\*</sup>The chart represents local, real return forecasts for several asset classes and not for any GMO fund or strategy. These forecasts are forward-looking statements based upon the reasonable beliefs of GMO and are not a guarantee of future performance. Forward-looking statements speak only as of the date they are made, and GMO assumes no duty to and does not undertake to update forward-looking statements. Forward-looking statements are subject to numerous assumptions, risks, and uncertainties, which change over time. Actual results may differ materially from those anticipated in forward-looking statements. U.S. inflation is assumed to mean revert to long-term inflation of 2.3% over 15 years.