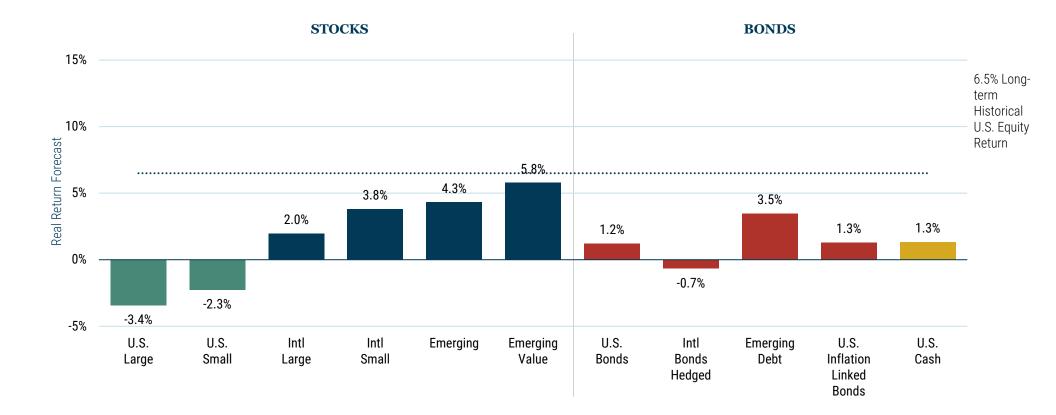

## 7-YEAR ASSET CLASS REAL RETURN FORECASTS\*

## *As of December 31, 2023*

## Source: GMO

\*The chart represents local, real return forecasts for several asset classes and not for any GMO fund or strategy. These forecasts are forward-looking statements based upon the reasonable beliefs of GMO and are not a guarantee of future performance. Forward-looking statements speak only as of the date they are made, and GMO assumes no duty to and does not undertake to update forward-looking statements. Forward-looking statements are subject to numerous assumptions, risks, and uncertainties, which change over time. Actual results may differ materially from those anticipated in forward-looking statements. U.S. inflation is assumed to mean revert to long-term inflation of 2.3% over 15 years.