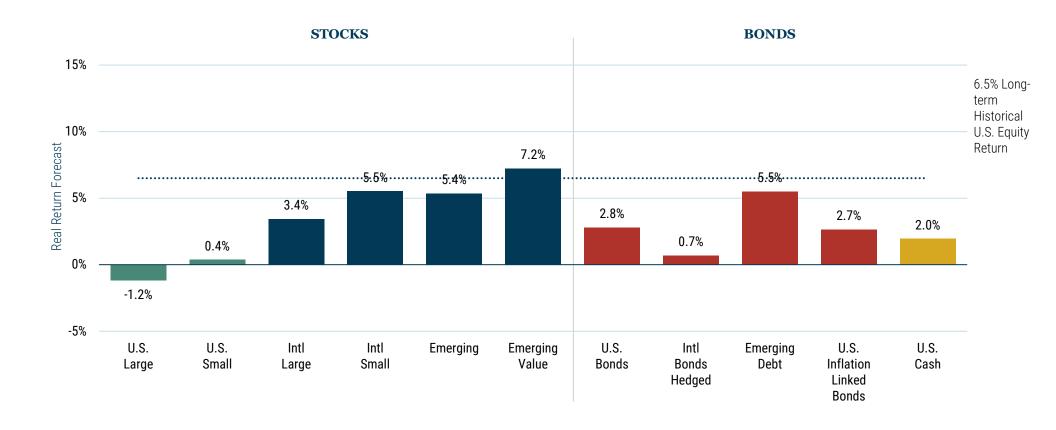

## 7-YEAR ASSET CLASS REAL RETURN FORECASTS\*

## As of October 31, 2023

## Source: GMO

<sup>\*</sup>The chart represents local, real return forecasts for several asset classes and not for any GMO fund or strategy. These forecasts are forward-looking statements based upon the reasonable beliefs of GMO and are not a guarantee of future performance. Forward-looking statements speak only as of the date they are made, and GMO assumes no duty to and does not undertake to update forward-looking statements. Forward-looking statements are subject to numerous assumptions, risks, and uncertainties, which change over time. Actual results may differ materially from those anticipated in forward-looking statements. U.S. inflation is assumed to mean revert to long-term inflation of 2.3% over 15 years.