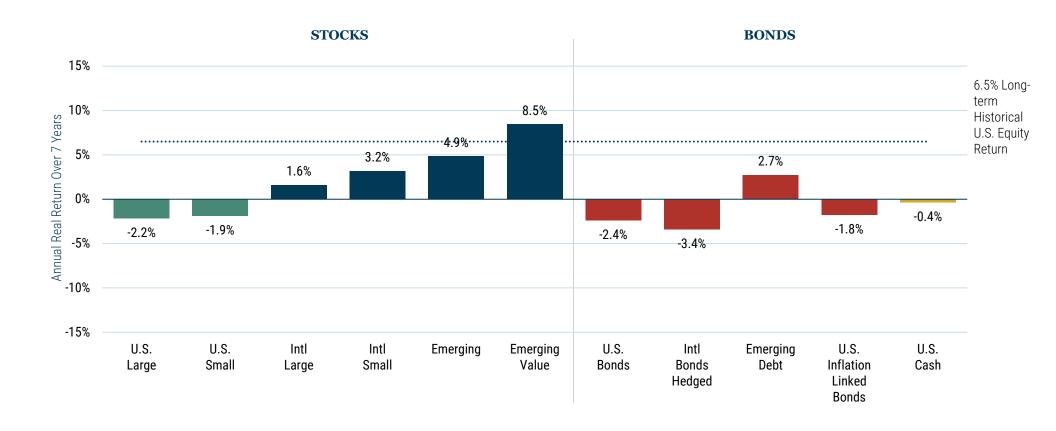

## 7-YEAR ASSET CLASS REAL RETURN FORECASTS\*

## As of July 31, 2022

## Source: GMO

<sup>\*</sup>The chart represents local, real return forecasts for several asset classes and not for any GMO fund or strategy. These forecasts are forward-looking statements based upon the reasonable beliefs of GMO and are not a guarantee of future performance. Forward-looking statements speak only as of the date they are made, and GMO assumes no duty to and does not undertake to update forward-looking statements. Forward-looking statements are subject to numerous assumptions, risks, and uncertainties, which change over time. Actual results may differ materially from those anticipated in forward-looking statements. U.S. inflation is assumed to mean revert to long-term inflation of 2.2% over 15 years.