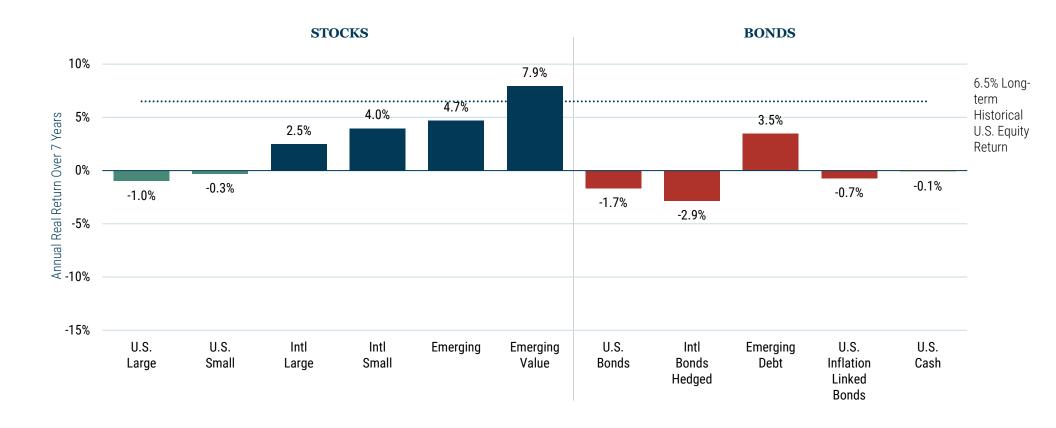

## 7-YEAR ASSET CLASS REAL RETURN FORECASTS\*

## As of June 30, 2022

## Source: GMO

<sup>\*</sup>The chart represents local, real return forecasts for several asset classes and not for any GMO fund or strategy. These forecasts are forward-looking statements based upon the reasonable beliefs of GMO and are not a guarantee of future performance. Forward-looking statements speak only as of the date they are made, and GMO assumes no duty to and does not undertake to update forward-looking statements. Forward-looking statements are subject to numerous assumptions, risks, and uncertainties, which change over time. Actual results may differ materially from those anticipated in forward-looking statements. U.S. inflation is assumed to mean revert to long-term inflation of 2.2% over 15 years.