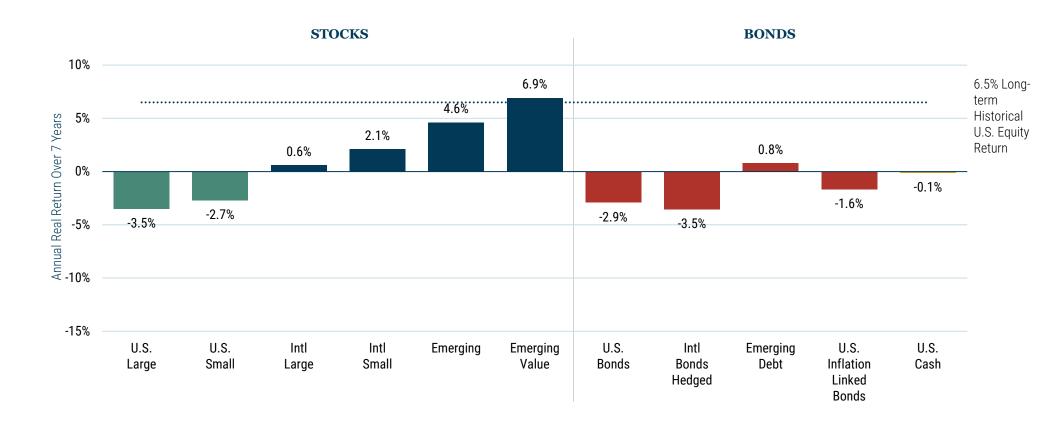

## 7-YEAR ASSET CLASS REAL RETURN FORECASTS\*

## As of April 30, 2022

## Source: GMO

<sup>\*</sup>The chart represents local, real return forecasts for several asset classes and not for any GMO fund or strategy. These forecasts are forward-looking statements based upon the reasonable beliefs of GMO and are not a guarantee of future performance. Forward-looking statements speak only as of the date they are made, and GMO assumes no duty to and does not undertake to update forward-looking statements. Forward-looking statements are subject to numerous assumptions, risks, and uncertainties, which change over time. Actual results may differ materially from those anticipated in forward-looking statements. U.S. inflation is assumed to mean revert to long-term inflation of 2.2% over 15 years.