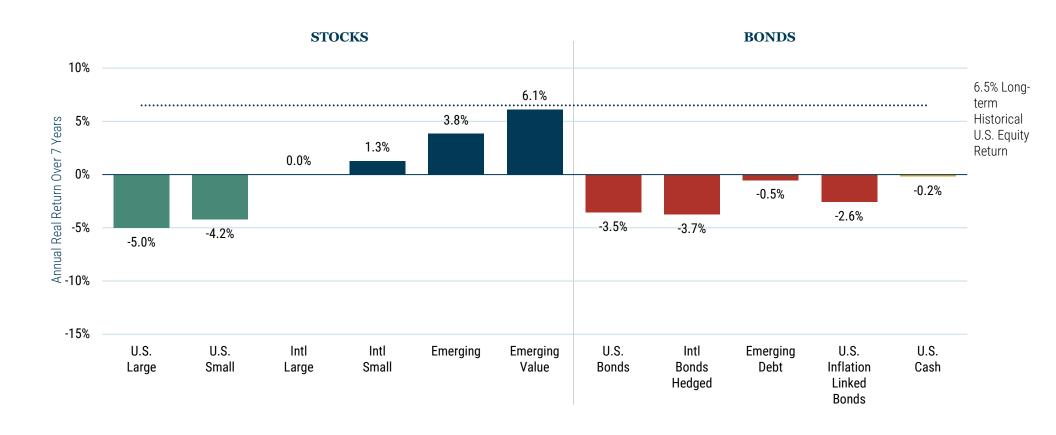

## 7-YEAR ASSET CLASS REAL RETURN FORECASTS\*

## As of March 31, 2022

## Source: GMO

<sup>\*</sup>The chart represents local, real return forecasts for several asset classes and not for any GMO fund or strategy. These forecasts are forward-looking statements based upon the reasonable beliefs of GMO and are not a guarantee of future performance. Forward-looking statements speak only as of the date they are made, and GMO assumes no duty to and does not undertake to update forward-looking statements. Forward-looking statements are subject to numerous assumptions, risks, and uncertainties, which change over time. Actual results may differ materially from those anticipated in forward-looking statements. U.S. inflation is assumed to mean revert to long-term inflation of 2.2% over 15 years.