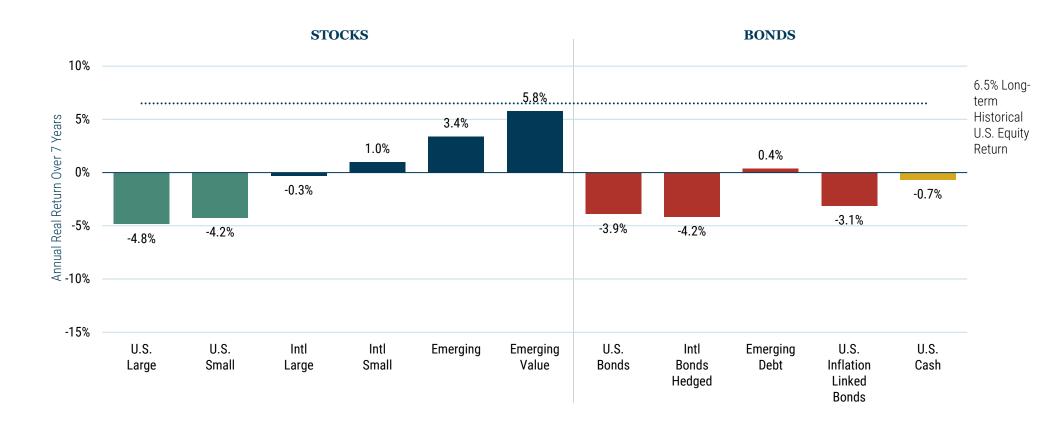

## 7-YEAR ASSET CLASS REAL RETURN FORECASTS\*

## As of February 28, 2022

## Source: GMO

\*The chart represents local, real return forecasts for several asset classes and not for any GMO fund or strategy. These forecasts are forward-looking statements based upon the reasonable beliefs of GMO and are not a guarantee of future performance. Forward-looking statements speak only as of the date they are made, and GMO assumes no duty to and does not undertake to update forward-looking statements. Forward-looking statements are subject to numerous assumptions, risks, and uncertainties, which change over time. Actual results may differ materially from those anticipated in forward-looking statements. U.S. inflation is assumed to mean revert to long-term inflation of 2.2% over 15 years.