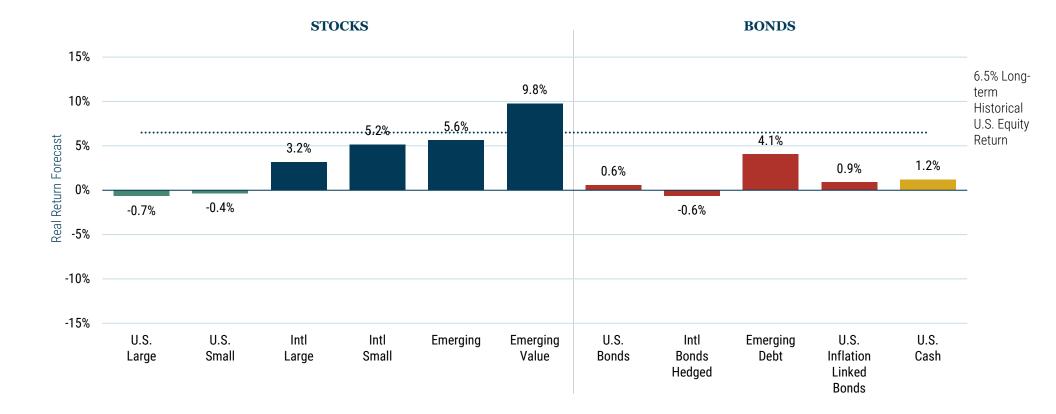

## 7-YEAR ASSET CLASS REAL RETURN FORECASTS\*

## *As of December 31, 2022*

## Source: GMO

\*The chart represents local, real return forecasts for several asset classes and not for any GMO fund or strategy. These forecasts are forward-looking statements based upon the reasonable beliefs of GMO and are not a guarantee of future performance. Forward-looking statements speak only as of the date they are made, and GMO assumes no duty to and does not undertake to update forward-looking statements. Forward-looking statements are subject to numerous assumptions, risks, and uncertainties, which change over time. Actual results may differ materially from those anticipated in forward-looking statements. U.S. inflation is assumed to mean revert to long-term inflation of 2.3% over 15 years.