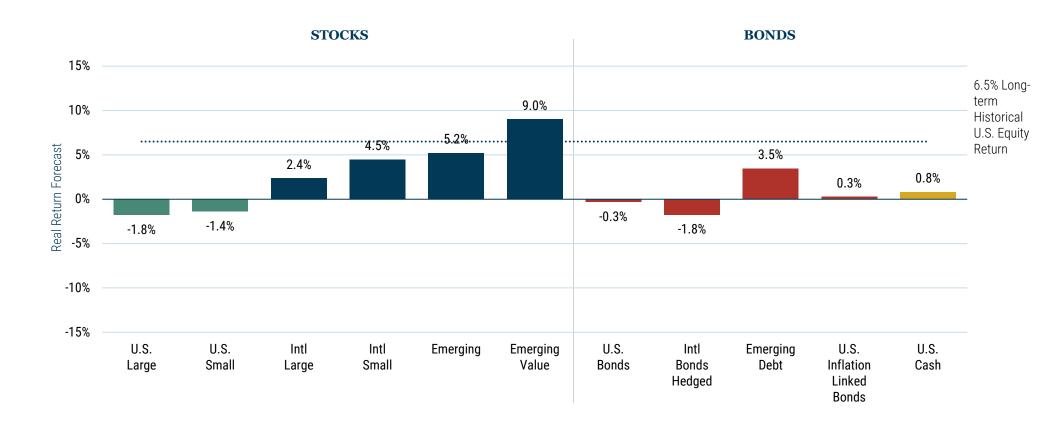

## 7-YEAR ASSET CLASS REAL RETURN FORECASTS\*

## As of November 30, 2022

## Source: GMO

<sup>\*</sup>The chart represents local, real return forecasts for several asset classes and not for any GMO fund or strategy. These forecasts are forward-looking statements based upon the reasonable beliefs of GMO and are not a guarantee of future performance. Forward-looking statements speak only as of the date they are made, and GMO assumes no duty to and does not undertake to update forward-looking statements. Forward-looking statements are subject to numerous assumptions, risks, and uncertainties, which change over time. Actual results may differ materially from those anticipated in forward-looking statements. U.S. inflation is assumed to mean revert to long-term inflation of 2.3% over 15 years.