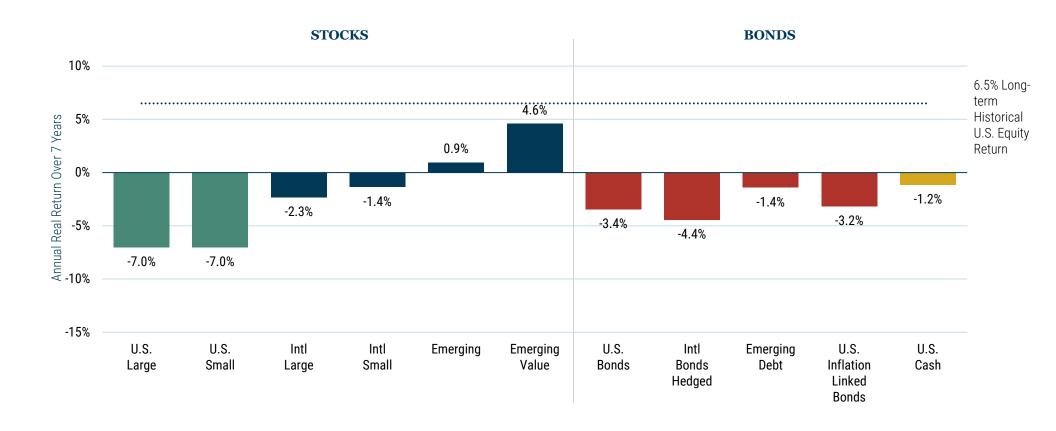

## 7-YEAR ASSET CLASS REAL RETURN FORECASTS\*

## As of September 30, 2021

## Source: GMO

<sup>\*</sup>The chart represents local, real return forecasts for several asset classes and not for any GMO fund or strategy. These forecasts are forward-looking statements based upon the reasonable beliefs of GMO and are not a guarantee of future performance. Forward-looking statements speak only as of the date they are made, and GMO assumes no duty to and does not undertake to update forward-looking statements. Forward-looking statements are subject to numerous assumptions, risks, and uncertainties, which change over time. Actual results may differ materially from those anticipated in forward-looking statements. U.S. inflation is assumed to mean revert to long-term inflation of 2.2% over 15 years.