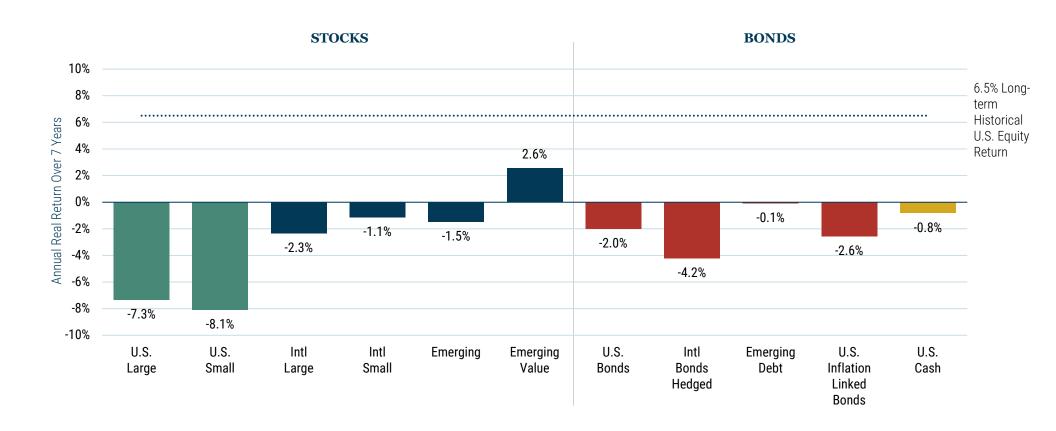

## 7-YEAR ASSET CLASS REAL RETURN FORECASTS\*

## As of March 31, 2021

## Source: GMO

\*The chart represents local, real return forecasts for several asset classes and not for any GMO fund or strategy. These forecasts are forward-looking statements based upon the reasonable beliefs of GMO and are not a guarantee of future performance. Forward-looking statements speak only as of the date they are made, and GMO assumes no duty to and does not undertake to update forward-looking statements. Forward-looking statements are subject to numerous assumptions, risks, and uncertainties, which change over time. Actual results may differ materially from those anticipated in forward-looking statements. U.S. inflation is assumed to mean revert to long-term inflation of 2.2% over 15 years.