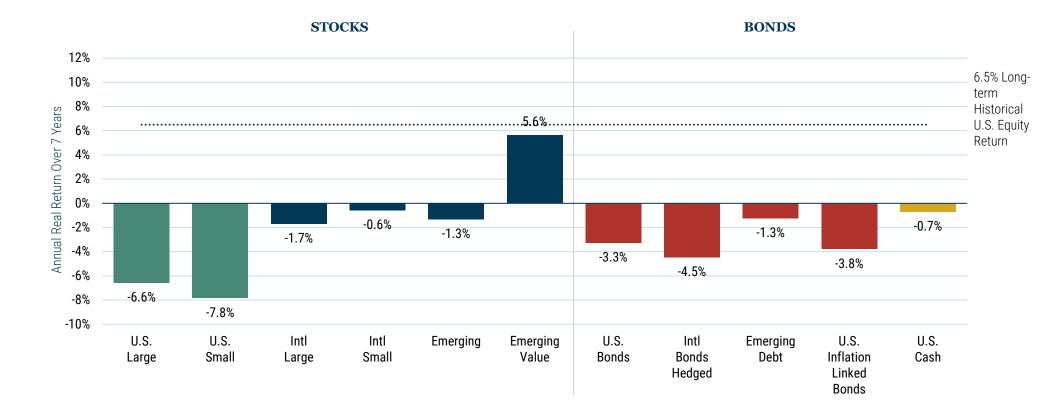

## 7-YEAR ASSET CLASS REAL RETURN FORECASTS\*

## *As of December 31, 2020*

## Source: GMO

\*The chart represents local, real return forecasts for several asset classes and not for any GMO fund or strategy. These forecasts are forward-looking statements based upon the reasonable beliefs of GMO and are not a guarantee of future performance. Forward-looking statements speak only as of the date they are made, and GMO assumes no duty to and does not undertake to update forward-looking statements. Forward-looking statements are subject to numerous assumptions, risks, and uncertainties, which change over time. Actual results may differ materially from those anticipated in forward-looking statements. U.S. inflation is assumed to mean revert to long-term inflation of 2.2% over 15 years.