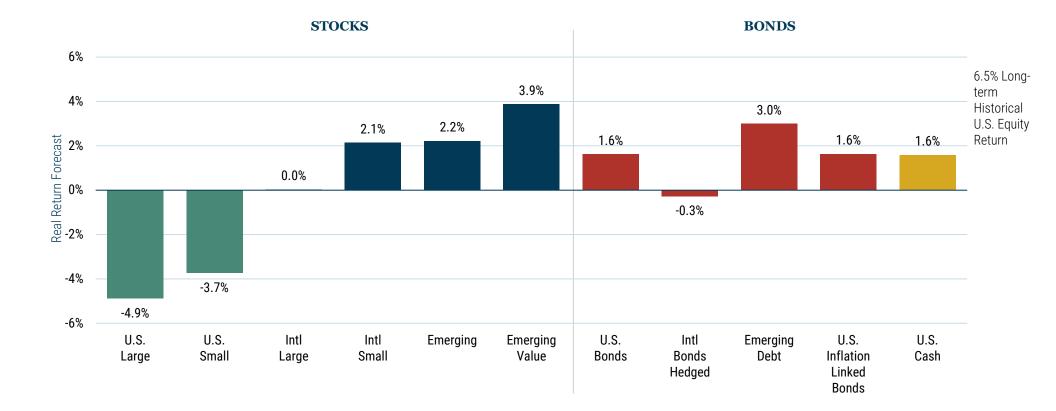

## 7-YEAR ASSET CLASS REAL RETURN FORECASTS\*

## As of March 31, 2024

## Source: GMO

\*The chart represents local, real return forecasts for several asset classes and not for any GMO fund or strategy. These forecasts are forward-looking statements based upon the reasonable beliefs of GMO and are not a guarantee of future performance. Forward-looking statements speak only as of the date they are made, and GMO assumes no duty to and does not undertake to update forward-looking statements. Forward-looking statements are subject to numerous assumptions, risks, and uncertainties, which change over time. Actual results may differ materially from those anticipated in forward-looking statements. U.S. inflation is assumed to mean revert to long-term inflation of 2.3% over 15 years.